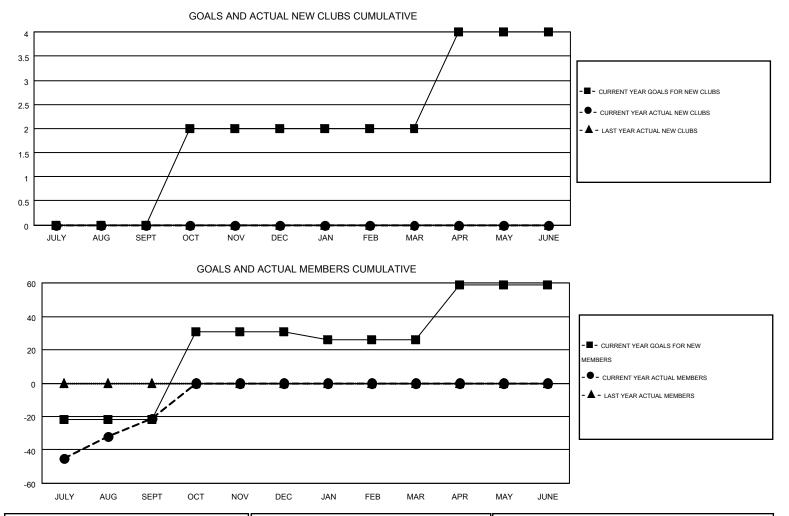

## GMT: CINDY GREGG

| GMT CA 1 | G | мт | CA | 1 |
|----------|---|----|----|---|
|----------|---|----|----|---|

|                       |                  | Clubs     |                  |                       |               |                    | Members                                |                    |                  |
|-----------------------|------------------|-----------|------------------|-----------------------|---------------|--------------------|----------------------------------------|--------------------|------------------|
| RESULTS FOR 2015-2016 |                  |           |                  | RESULTS FOR 2015-2016 |               |                    |                                        |                    |                  |
| QUARTER               | NEW CLUB<br>GOAL | NEW CLUBS | DROPPED<br>CLUBS | NET<br>GAIN/LOSS      | QUARTER       | NEW MEMBER<br>GOAL | CHARTER AND<br>NEW<br>MEMBERS<br>ADDED | DROPPED<br>MEMBERS | NET<br>GAIN/LOSS |
| JULY/AUG/SEPT         | 0                | 0         | 2                | -2                    | JULY/AUG/SEPT | -22                | 116                                    | 137                | -21              |
| OCT/NOV/DEC           | 2                | 0         | 0                | 0                     | OCT/NOV/DEC   | 53                 | 0                                      | 0                  | 0                |
| JAN/FEB/MAR           | 0                | 0         | 0                | 0                     | JAN/FEB/MAR   | -5                 | 0                                      | 0                  | 0                |
| APR/MAY/JUNE          | 2                | 0         | 0                | 0                     | APR/MAY/JUNE  | 33                 | 0                                      | 0                  | 0                |